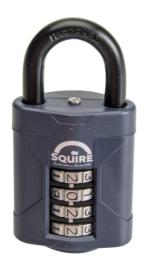

## XMS (XMS22PADLOCK) Squire CP50 Combination Padlock 4-Wheel 50mm

The Squire CP Combination Padlock delivers heavy-duty security. The die-cast alloy lock body has a dual compound protective cover for high corrosion resistance and excellent weather protection. The lock can be coded and re-coded as required. The combination wheels are spaced comfortably apart, making them easier to use, with push-button operation. The recodable mechanism offers 10,000 possible combinations, making the padlock very difficult to pick. It comes with a 10 Year Guarantee. CRIMESTOPPERS endorsed. Squire Security Rating 5 (Based on a Rating of 1-15). Specification: Body Width: 50.0mm Body Thickness: 26.0mm Shackle Diameter: 8mm Vertical Shackle Clearance: 22.6mm