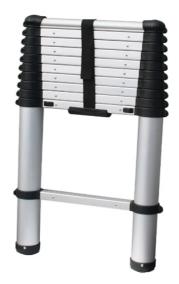

## Zarges (ZAR100599) Soft Close Telescopic Ladder 2.9m

The Zarges Soft Close Telescopic Ladder offers rung-by-rung height adjustment. Treads lock automatically during extension. Soft close retraction system safely lowers the ladder when retracting. It has a closed length of just 0.77m, meaning it can easily fit into a boot or cupboard. Has a 2 year warranty. Conforms to EN131-6 with a 150kg rating.